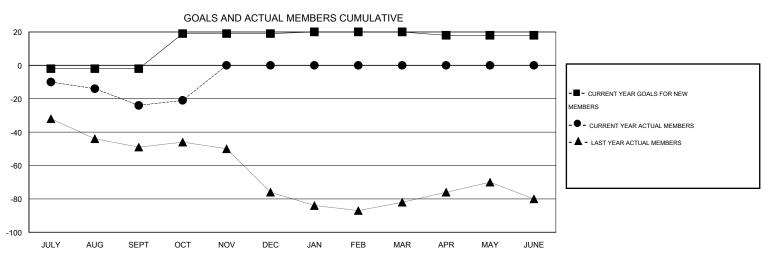

## **LOCATION PENNSYLVANIA**

 $\mathsf{GMT}\;\mathsf{CA}\;1$ 

|                         |                  | Clubs             |                  |                  | Members  RESULTS FOR 2015-2016 |                    |                                     |                    |                  |
|-------------------------|------------------|-------------------|------------------|------------------|--------------------------------|--------------------|-------------------------------------|--------------------|------------------|
|                         | RESUI            | LTS FOR 2015-2016 | 1                |                  |                                |                    |                                     |                    |                  |
| QUARTER                 | NEW CLUB<br>GOAL | NEW CLUBS         | DROPPED<br>CLUBS | NET<br>GAIN/LOSS | QUARTER                        | NEW MEMBER<br>GOAL | CHARTER AND<br>NEW MEMBERS<br>ADDED | DROPPED<br>MEMBERS | NET<br>GAIN/LOSS |
| JULY/AUG/SEPT           | 0                | 0                 | 0                | 0                | JULY/AUG/SEPT                  | -2                 | 13                                  | 37                 | -24              |
| OCT/NOV/DEC JAN/FEB/MAR | 0                | 0                 | 0                | 0                | OCT/NOV/DEC JAN/FEB/MAR        | 21<br>1            | 11<br>0                             | 8<br>0             | 3<br>0           |
| APR/MAY/JUNE            | 0                | 0                 | 0                | 0                | APR/MAY/JUNE                   | -2                 | 0                                   | 0                  | 0                |